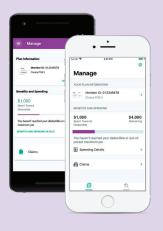

#### ON THE GO

Get the Aetna Health<sup>™</sup> app by texting "**AETNA**" to **90156** for a link to download the app (message and data rates apply).\*

#### **Manage benefits**

- Access your medical ID card whenever you need it
- Track spending and progress toward deductibles
- View and pay your claims

\*Terms and Conditions: bit.ly/2nlJFYG. Privacy Policy: aetna.com/legal-notices/privacy.html.