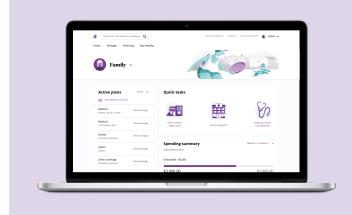

# Welcome to a simpler and easier way to manage your health plan

## Set up your account today to manage your benefits and more.

AT HOME Visit your member website at aetna.com to create an account and log in.

#### **Manage benefits**

- Access your medical ID card whenever you need it
- Track spending and progress toward deductibles
- View and pay your claims

\*Terms and Conditions: bit.ly/2nlJFYG. Privacy Policy: aetna.com/legal-notices/privacy.html.